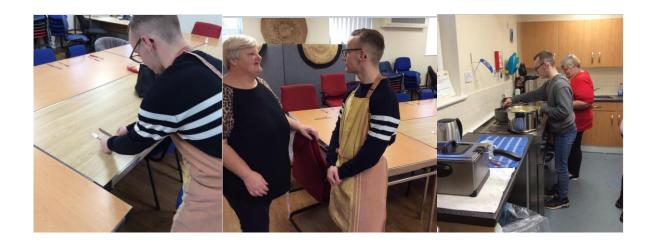

## Work Experience Community Work

Dwayne is really enjoying his placement at The Annexe on Wharton Terrace. He has been supported by the staff and volunteers there to help set up and prepare a meal for an over 50's group every week.

Dwayne is learning vital work skills that he can also transfer to help him become more independent when at home. Dwayne's confidence is growing every week, and he is using fantastic communication skills with both the members of the group and the staff.

Well done Dwayne and thank you to the staff and volunteers at the Annexe for recognising the potential that our learners have.